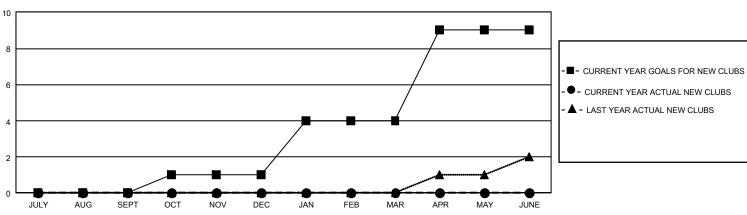

## GAT MONTHLY MEMBERSHIP PROGRESS REPORT Result

GMT Constitutional Area 5 - J, Group G

REPORT DOES NOT INCLUDE CLUBS IN UNDISTRICTED AREAS.

| Clubs                 |               |           |               | Members               |                         |                         |                                                    |
|-----------------------|---------------|-----------|---------------|-----------------------|-------------------------|-------------------------|----------------------------------------------------|
| RESULTS FOR 2021-2022 |               |           |               | RESULTS FOR 2021-2022 |                         |                         |                                                    |
| QUARTER               | NEW CLUB GOAL | NEW CLUBS | DROPPED CLUBS | QUARTER               | MBER GROWTH NET<br>GOAL | MEMBER GROWTH<br>ACTUAL | DROPPED MEMBERS<br>ACTUAL (including<br>transfers) |
| JULY/AUG/SEPT         | 0             | 0         | 2             | JULY/AUG/SEPT         | 225                     | 284                     | 206                                                |
| OCT/NOV/DEC           | 3             | 0         | 0             | OCT/NOV/DEC           | 170                     | 198                     | 137                                                |
| JAN/FEB/MAR           | 9             | 0         | 0             | JAN/FEB/MAR           | 136                     | 0                       | 0                                                  |
| APR/MAY/JUNE          | 15            | 0         | 0             | APR/MAY/JUNE          | 610                     | 0                       | 0                                                  |