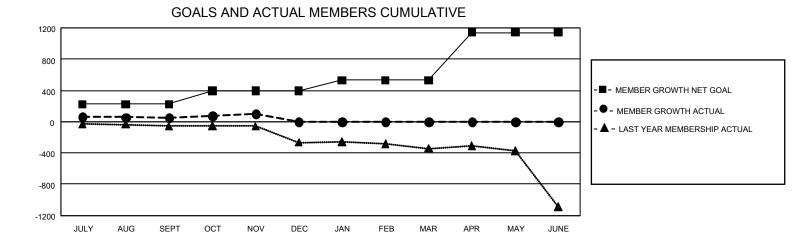

## GAT MONTHLY MEMBERSHIP PROGRESS REPORT Result

GMT Constitutional Area 5 - J, Group G

REPORT DOES NOT INCLUDE CLUBS IN UNDISTRICTED AREAS.

| Clubs                 |               |           |               | Members               |                         |                         |                                                    |
|-----------------------|---------------|-----------|---------------|-----------------------|-------------------------|-------------------------|----------------------------------------------------|
| RESULTS FOR 2021-2022 |               |           |               | RESULTS FOR 2021-2022 |                         |                         |                                                    |
| QUARTER               | NEW CLUB GOAL | NEW CLUBS | DROPPED CLUBS | QUARTER               | MBER GROWTH NET<br>GOAL | MEMBER GROWTH<br>ACTUAL | DROPPED MEMBERS<br>ACTUAL (including<br>transfers) |
| JULY/AUG/SEPT         | 0             | 0         | 2             | JULY/AUG/SEPT         | 225                     | 284                     | 206                                                |
| OCT/NOV/DEC           | 3             | 0         | 0             | OCT/NOV/DEC           | 170                     | 198                     | 137                                                |
| JAN/FEB/MAR           | 9             | 0         | 0             | JAN/FEB/MAR           | 136                     | 0                       | 0                                                  |
| APR/MAY/JUNE          | 15            | 0         | 0             | APR/MAY/JUNE          | 610                     | 0                       | 0                                                  |